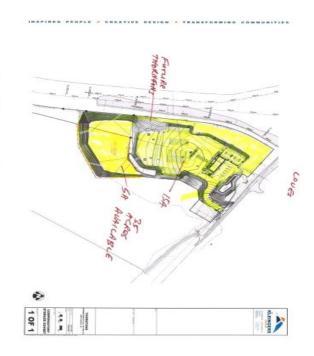

HartCountyRealty.com

Address: 4967 Hidden River Road, Horse Cave, Kentucky

**Acreage: 35.00** Price: 50 County: Hart

**GPS Location:** 37.19860982120578 X

-85.93324495795896

Commercial

35 acres can be subdivided next to future Thornton's Travel Center (across from Love's) I-65 exit 58 newly surveyed land. water sewer gas available. ideal for development great location for hotel restaurants industrial building. multi family or trucker related business this is an OZ Opportunity zone property