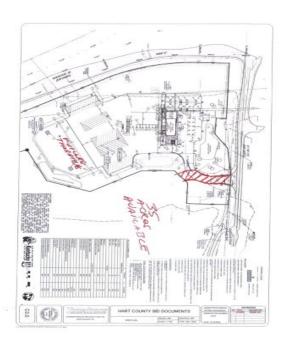

HartCountyRealty.com

Address: 4967 Hidden River Road, Horse Cave, Kentucky

**Acreage: 35.00** Price: 50 County: Hart

**GPS Location:** 37.19860982120578 X

-85.93324495795896

Commercial

35 acres can be subdivided next to future Thornton's Travel Center (across from Love's) I-65 exit 58 newly surveyed land. water sewer gas available. ideal for development great location for hotel restaurants industrial building. multi family or trucker related business this is an OZ Opportunity zone property