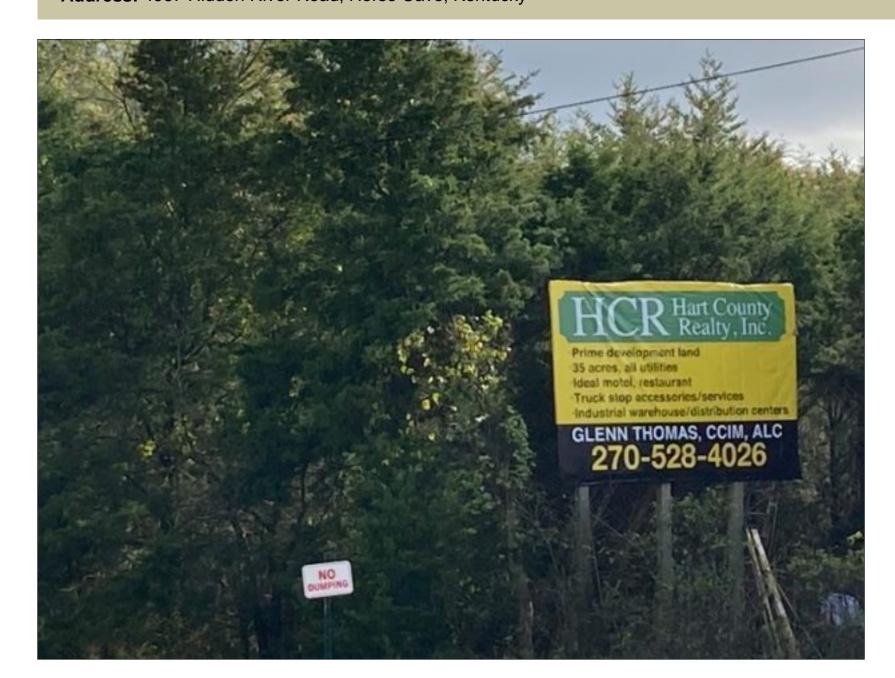

HartCountyRealty.com

Address: 4967 Hidden River Road, Horse Cave, Kentucky

**Acreage: 35.00** Price: 50 County: Hart

**GPS Location:** 37.19860982120578 X

-85.93324495795896

Commercial

35 acres can be subdivided next to future Thornton's Travel Center (across from Love's) I-65 exit 58 newly surveyed land. water sewer gas available. ideal for development great location for hotel restaurants industrial building. multi family or trucker related business this is an OZ Opportunity zone property