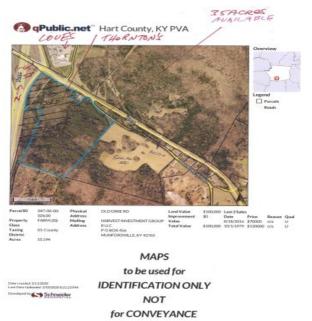

HartCountyRealty.com

Address: 4967 Hidden River Road, Horse Cave, Kentucky

**Acreage: 35.00** Price: 50 County: Hart

**GPS Location:** 37.19860982120578 X

-85.93324495795896

Commercial

35 acres can be subdivided next to future Thornton's Travel Center (across from Love's) I-65 exit 58 newly surveyed land. water sewer gas available. ideal for development great location for hotel restaurants industrial building. multi family or trucker related business this is an OZ Opportunity zone property